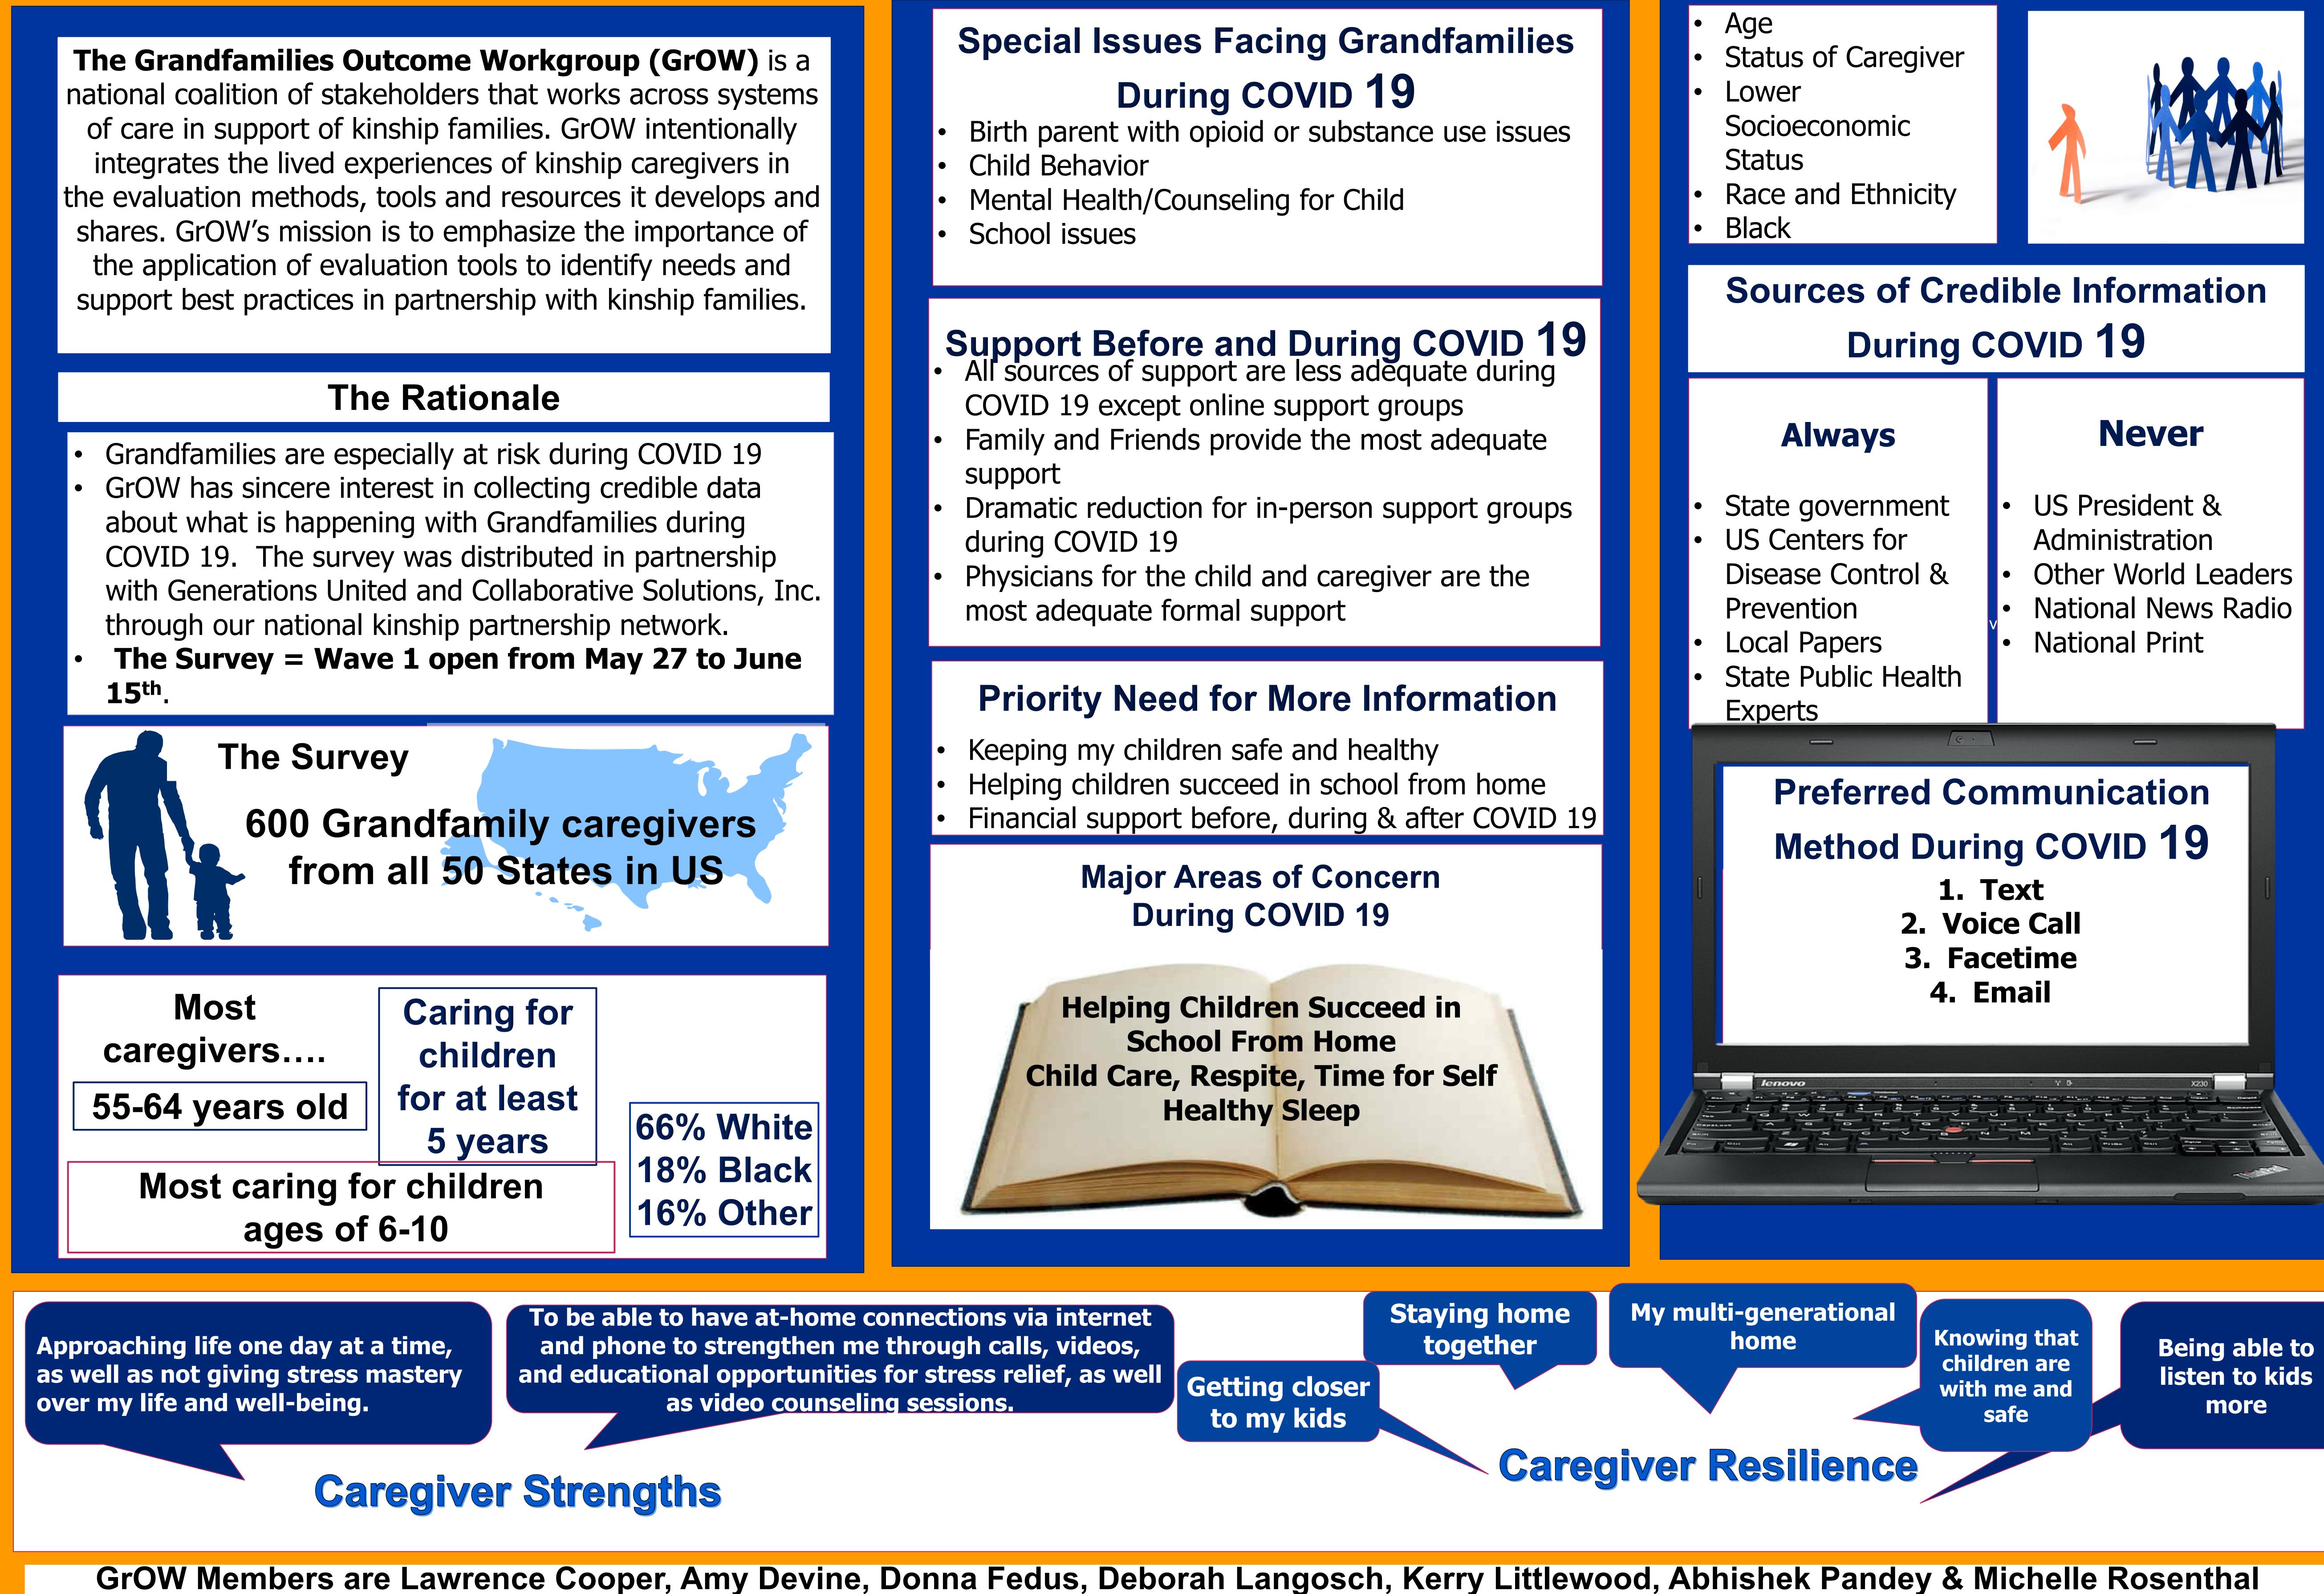

# Lifting Up the Voices of 600 Caregivers in the Pandemic Grow The National Grandfamilies and COVID 19 Study Grandfamilies Outco Workgroup **Grandfamilies Outcome Workgroup** with Generations United & Collaboration Solutions

## Introduction to GrOW



Please use citation: Rosenthal, M., Littlewood, K., & Cooper, L. (2020, October 5-9). Lifting Up the Voices of 600 Caregivers in the Pandemic: GrOW's Grand-families during COVID-19 Study. [Conference presentation]. A Call to Action to Change Child Welfare, Kempe Center International Virtual Conference. <a href="https://medschool.cuanschutz.edu/pediatrics/sections/child-abuse-and-neglect-(kempe-center)">https://medschool.cuanschutz.edu/pediatrics/sections/child-abuse-and-neglect-(kempe-center)</a>

Results



## Discrimination